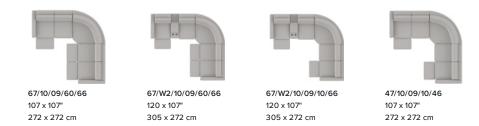

39" 127 x 127 x 99 cm



25 x 41 x 39" 62 x 103 x 99 cm

30 Armless Manual Recliner 60 Armless Power Recliner

25 x 41 x 39"

62 x 103 x 99 cm



51 Sofa Manual Recliner 61 Sofa Power Recliner 88 x 41 x 39" 223 x 103 x 99 cm IA: 67" / 169 cm



IA: 43" / 110 cm

53 Loveseat Manual Recliner 63 Loveseat Power Recliner 65 x 41 x 39" 164 x 103 x 99 cm



34 x 102 x 89 cm



Recliner

Recliner

33 Swivel Rocker Manual

35 Wallhugger Manual

39 Rocker Power Recliner 42 x 41 x 39" 105 x 103 x 99 cm IA: 20" / 51 cm

46 RHF Manual Recliner 47 LHF Manual Recliner 31 Wallhugger Power Recliner 66 RHF Power Recliner 67 LHF Power Recliner 33 x 41 x 39" 84 x 103 x 99 cm



196 x 103 x 99 cm

58 Console Loveseat Manual Recliner 68 Console Loveseat Power Recliner 77 x 41 x 39"

### POPULAR CONFIGURATIONS



### DIMENSIONS

Seat Depth: 20" / 51 cm Seat Height: 19" / 47 cm Arm Depth: 33" / 84 cm Arm Height: 25" / 64 cm Reclined Depth: 64" / 164 cm

#### Dimensions shown as Width x Depth x Height.

Dimensions are correct at the time of printing and are subject to change without notice. Actual measurements for each item may vary from what is shown here. Please allow up to a +/-1 inch difference. Availability may vary by region.