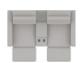

63 Loveseat Power Recliner w/ Power Headrest 67 x 42 x 41" 171 x 106 x 104 cm IA: 44" / 111 cm

68 Console Loveseat Power Recliner w/ Power Headrest 80 x 42 x 41" 204 x 106 x 104 cm

L6 Sofa Power Recliner w/ Power Headrest & Power Lumbar 88 x 42 x 41" 224 x 106 x 104 cm IA: 67" 171 cm

IA: 44" / 111 cm

L7 Loveseat Power Recliner w/ Power Headrest & Power Lumbar 67 x 42 x 41" 171 x 106 x 104 cm

L8 Console Loveseat Recliner Power w/ Power Headrest & Power Lumbar 80 x 42 x 41" 204 x 106 x 104 cm