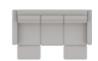

AEDON 41502 PALLISER

31 Wallhugger Power Recliner w/ Power Headrest 43 x 42 x 41" 110 x 106 x 104 cm IA: 20"/51 cm

61 Sofa Power Recliner w/ Power Headrest 88 x 42 x 41" 224 x 106 x 104 cm IA: 67" / 171 cm