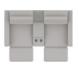

63 Loveseat Power Recliner w/ Power Headrest 67 x 42 x 41" 171 x 106 x 104 cm IA: 44" / 111 cm

68 Console Loveseat Power Recliner w/ Power Headrest 80 x 42 x 41" 204 x 106 x 104 cm

L6 Sofa Power Recliner w/ Power Headrest & Power Lumbar 88 x 42 x 41" 224 x 106 x 104 cm IA: 67" 171 cm