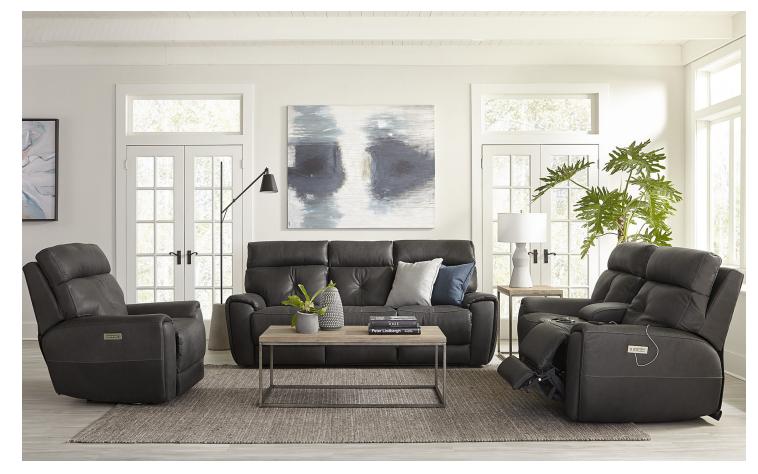

AEDON 41502 PALLISER

31 Wallhugger Power Recliner w/ Power Headrest 43 x 42 x 41" 110 x 106 x 104 cm IA: 20"/51 cm

61 Sofa Power Recliner w/ Power Headrest 88 x 42 x 41" 224 x 106 x 104 cm IA: 67" / 171 cm

63 Loveseat Power Recliner w/ Power Headrest 67 x 42 x 41" 171 x 106 x 104 cm IA: 44" / 111 cm

68 Console Loveseat Power Recliner w/ Power Headrest 80 x 42 x 41" 204 x 106 x 104 cm

L6 Sofa Power Recliner w/ Power Headrest & Power Lumbar 88 x 42 x 41" 224 x 106 x 104 cm IA: 67" 171 cm

IA: 44" / 111 cm

L7 Loveseat Power Recliner w/ Power Headrest & Power Lumbar 67 x 42 x 41" 171 x 106 x 104 cm

L8 Console Loveseat Recliner Power w/ Power Headrest & Power Lumbar 80 x 42 x 41" 204 x 106 x 104 cm

L9 Wallhugger Power Recliner w/ Power Headrest & Power Lumbar 43 x 42 x 41" 110 x 106 x 104 cm IA: 20"/51 cm