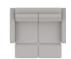

63 Loveseat Power Recliner w/ Power Headrest 67 x 42 x 41" 171 x 106 x 104 cm IA: 44" / 111 cm

68 Console Loveseat Power Recliner w/ Power Headrest 80 x 42 x 41" 204 x 106 x 104 cm

L6 Sofa Power Recliner w/ Power Headrest & Power Lumbar 88 x 42 x 41" 224 x 106 x 104 cm IA: 67" 171 cm

IA: 44" / 111 cm

L7 Loveseat Power Recliner w/ Power Headrest & Power Lumbar 67 x 42 x 41" 171 x 106 x 104 cm

L8 Console Loveseat Recliner Power w/ Power Headrest & Power Lumbar 80 x 42 x 41" 204 x 106 x 104 cm