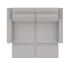

63 Loveseat Power Recliner w/ Power Headrest 67 x 42 x 41" 171 x 106 x 104 cm IA: 44" / 111 cm

68 Console Loveseat Power Recliner w/ Power Headrest 80 x 42 x 41" 204 x 106 x 104 cm

L6 Sofa Power Recliner w/ Power Headrest & Power Lumbar 88 x 42 x 41" 224 x 106 x 104 cm IA: 67" 171 cm

IA: 44" / 111 cm

L7 Loveseat Power Recliner w/ Power Headrest & Power Lumbar 67 x 42 x 41" 171 x 106 x 104 cm

L8 Console Loveseat Recliner Power w/ Power Headrest & Power Lumbar 80 x 42 x 41" 204 x 106 x 104 cm