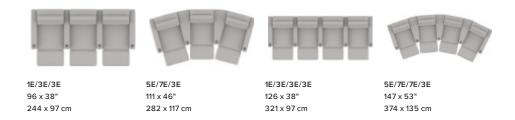

## POPULAR CONFIGURATIONS

SKU 4R/4E and 8R/8E are intended to only be used adjacent to skus with arms. If connected to an armless side, there could be gaps.