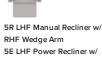

8R Armless Manual Recliner 8E Armless Power Recliner 24 x 39 x 42" 60 x 99 x 107 cm

4R Armless Loveseat Manual Recliner 4E Armless Loveseat Power Recliner

47 x 39 x 42"

119 x 99 x 107 cm

5E LHF Power Recliner w/ RHF Wedge Arm 43 x 39 x 42" 108 x 99 x 107 cm 162 23" / 60 cm