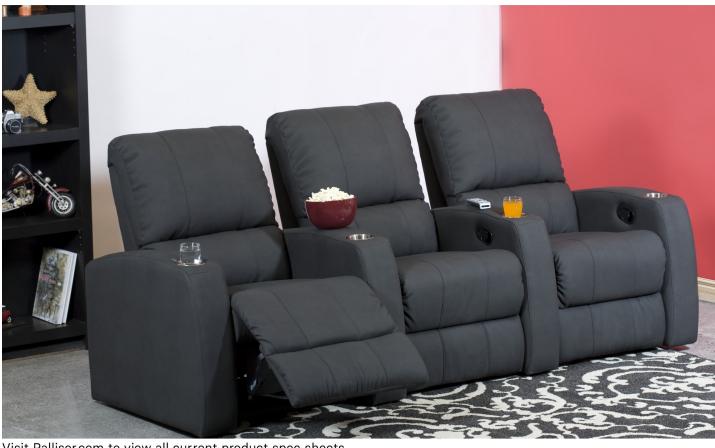

### SEATING COMFORT

Semi-attached back cushions with fibre filling

Full, chaise-style seat cushions with high-resiliency, high density foam core in polyester wrap

Back Suspension: Sinuous springs to provide premium comfort and support.

Seat Suspension: Heavy gauge sinuous springs, engineered to provide premium comfort and endurance.

#### FRAME

All Palliser frames are constructed from engineered wood products, hardwood or softwood: joints are pinned and glued for uniformity and strength

## COVERS

Fabrics, excluding Accent Fabrics Leather Leather Alternative Leather Match

**STANDARD** PREMIUM FOAM

STAINLESS STEEL CUP HOLDER

## **FUNCTION**

Manual recline with pull latch Power recline with toggle switch Armless pieces have manual recline with discreet D-Pull handle Armless pieces have power recline with discreet button switch Power Recline with LED Cupholder switch when LED option is selected