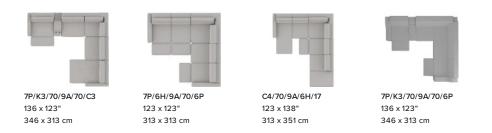

|
|  |   |  |
|  |   |  |
|  |   |  |

13 RHF Stationary End 14 LHF Stationary End 43 x 41 x 32" 109 x 105 x 82 cm



18 LHF Stationary Nest 58 x 41 x 32" 148 x 105 x 82 cm 31 Wallhugger Power Recliner w/ Power Headrest 43 x 41 x 32" 110 x 105 x 82 cm

IA: 25" / 63 cm

er 6H Armless Power Recliner w/ Power Headrest

34 x 41 x 32"

87 x 105 x 82 cm

34 x 41 x 32" 87 x 105 x 82 cm

70 Armless Chair



9A Corner Square w Movable HeadR 47 x 47 x 32" 119 x 119 x 82 cm



K3 Console with Storage

13 x 39 x 26"

34 x 98 x 67 cm

6P RHF Power Recliner w/ Power Headrest 7P LHF Power Recliner w/ Power Headrest 43 x 41 x 32" 109 x 105 x 82 cm



C3 RHF POWER RECLINING CHAISE W/POWER HEADREST C4 LHF POWER RECLINING CHAISE W/POWER HEADREST 43 × 64 × 32" 110 × 162 × 82 cm

### POPULAR CONFIGURATIONS



### DIMENSIONS

Seat Depth: 23" / 59 cm Seat Height: 19" / 49 cm Arm Depth: 39" / 100 cm Arm Height: 24" / 62 cm Reclined Depth: 63" / 161 cm

Dimensions shown as Width x Depth x Height.

Dimensions are correct at the time of printing and are subject to change without notice. Actual measurements for each item may vary from what is shown here. Please allow up to a +/- 1 inch difference. Availability may vary by region.