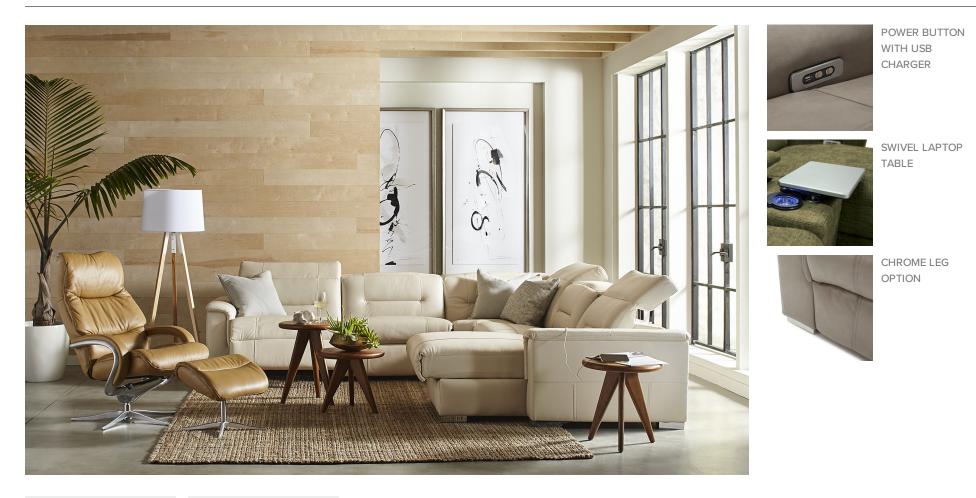

# PALLISER



#### **OPTIONS**

Chrome Leg Espresso Wood Leg Swivel Table Black LED Cup Holder Stainless Steel Cup Holder Antique Brass Cup Holder Matte Black Cupholder Metal Table With Grommet Black Table With Grommet Grommet Only

#### FRAME

All Palliser frames are constructed from engineered wood products, hardwood or softwood; joints are pinned and glued for uniformity and strength.

#### SEATING COMFORT

Semi-attached back cushions feature a high-resiliency, high-density foam core with a layer of memory foam. Attached seat cushions with high-resiliency, high-density foam core with a

layer of memory foam

Back Suspension: 100% premium elastic webbing to provide consistent comfort and support. Seat Suspension: 100% premium elastic webbing, engineered to provide

consistent comfort and endurance.