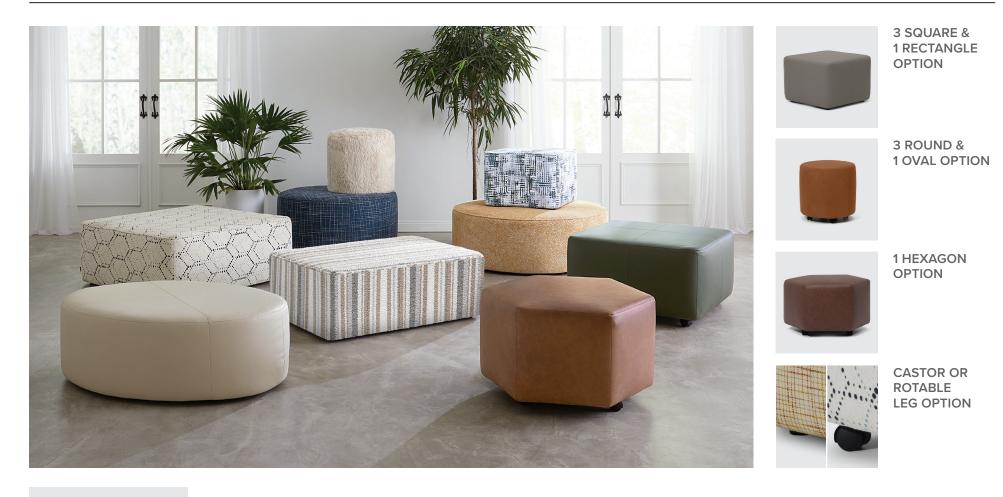

# MINGLE OTTOMANS 77004

# PALLISER

#### LEG

Castors 1" Rotables

#### COVERS

Leathers Fabrics Leather Alternatives Accent Fabrics

Measurements displayed here represent the standard for this series. Some pieces may vary. Options and Add-ons may have an upcharge.

## MINGLE OTTOMANS 77004

### PALLISER

J4 Round Small Ottoman 18 x 18 x 18" 46 x 46 x 46 cm

K4 Round Medium Ottoman 37 x 37 x 17" 94 x 94 x 44 cm

L4 Round Large Ottoman 45 x 45 x 16" 115 x 115 x 40 cm

Ottoman 44 x 30 x 14" 110 x 75 x 36 cm

N4 Large Rectangle Ottoman 42 x 30 x 14" 105 x 75 x 36 cm

**O4 Hexagon Medium** 

Ottoman

27 x 27 x 17"

68 x 68 x 42 cm

P4 Square Small

Ottoman

23 x 23 x 16"

59 x 59 x 41 cm

W4 Square Medium Ottoman 32 x 32 x 17" 82 x 82 x 42 cm

X4 Square Large Ottoman 41 x 41 x 16" 103 x 103 x 40 cm

Dimensions shown as Width x Depth x Height.

Dimensions are correct at the time of printing and are subject to change without notice. Actual measurements for each item may vary from what is shown here. Please allow up to a +/-1 inch difference. Availability may vary by region.