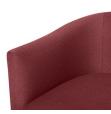

# **PALLISER**

DOUBLE NEEDLE TOP STITCHING

WOOD LEG

HIGH-RESILIENCY FOAM CORE

SINUOUS SPRINGS SUSPENSION

## LEG

Cognac

#### FRAME

All Palliser frames are constructed from engineered wood products, hardwood or softwood; joints are pinned and glued for uniformity and strength.

#### **SEATING COMFORT**

Attached seat cushions feature a high-resiliency, high density foam core with a polyester wrap

Loose back cushions with fibre filling

Back Suspension: Sinuous springs to provide premium comfort and support.

Seat Suspension: Heavy gauge sinuous springs, engineered to provide premium comfort and endurance.

### **COVERS**

Fabric Leather Leather Alternative Leather Match

02 Chair 27 x 29 x 30" 69 x 74 x 77 cm IA: 19" / 49 cm

# **DIMENSIONS**

Seat Depth: 20" / 51 cm Seat Height: 19" / 48 cm Arm Depth: 25" / 65 cm Arm Height: 27" / 69 cm

Dimensions shown as Width x Depth x Height.

Dimensions are correct at the time of printing and are subject to change without notice. Actual measurements for each item may vary from what is shown here. Please allow up to a +/- 1 inch difference. Availability may vary by region.