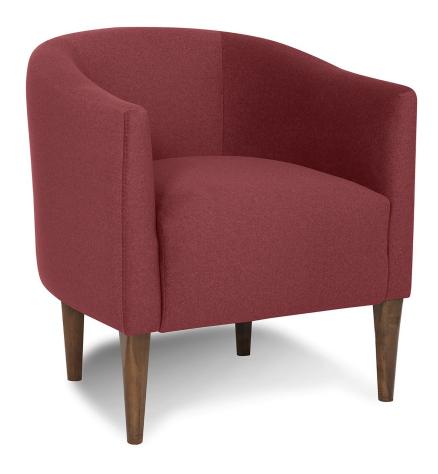

# **PALLISER**

DOUBLE NEEDLE TOP STITCHING

WOOD LEG

HIGH-RESILIENCY FOAM CORE

SINUOUS SPRINGS SUSPENSION

# **DIMENSIONS**

Seat Depth: 20" / 51 cm Seat Height: 19" / 48 cm Arm Depth: 25" / 65 cm Arm Height: 27" / 69 cm

Dimensions shown as Width x Depth x Height.

Dimensions are correct at the time of printing and are subject to change without notice. Actual measurements for each item may vary from what is shown here. Please allow up to a +/- 1 inch difference. Availability may vary by region.