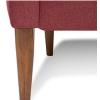

## LEG

Cognac

#### FRAME

All Palliser frames are constructed from engineered wood products, hardwood or softwood; joints are pinned and glued for uniformity and strength.