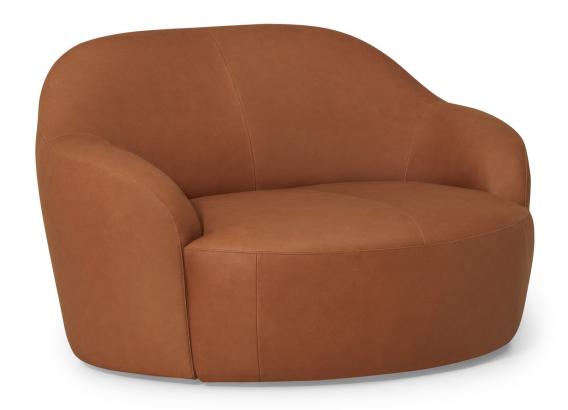

# **PALLISER**

ACCENT FABRICS AVAILABLE

AVAILABLE SWIVEL CHAIR

SINGLE TOP STITCH

### **COVERS**

Accent Fabrics, excluding Pattern Match Fabric Leather Leather Alternative Select pieces avail in Accent Fabrics GRAHAM 77110 PALLISER

02 Chair 57 x 49 x 34" 145 x 124 x 87 cm IA: 37" / 94 cm

33 Swivel Chair 57 x 49 x 34" 145 x 124 x 87 cm IA: 37" / 94 cm

#### **DIMENSIONS**

Seat Depth: 33" / 83 cm Seat Height: 17" / 43 cm Arm Depth: N/A Arm Height: 24" / 61 cm

Dimensions shown as Width x Depth x Height.

Dimensions are correct at the time of printing and are subject to change without notice. Actual measurements for each item may vary from what is shown here. Please allow up to a +/- 1 inch difference. Availability may vary by region.