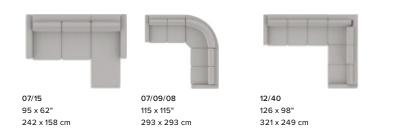

## POPULAR CONFIGURATIONS

DIMENSIONS

Seat Depth: 21" / 53 cm Seat Height: 21" / 54 cm Arm Depth: 38" / 96 cm Arm Height: 27" / 69 cm

Dimensions shown as Width x Depth x Height.

Dimensions are correct at the time of printing and are subject to change without notice. Actual measurements for each item may vary from what is shown here. Please allow up to a +/-1 inch difference. Availability may vary by region.