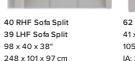

## PALLISER

12 LHF Sofa 86 x 40 x 38" 217 x 101 x 97 cm

50 x 40 x 38" 127 x 101 x 97 cm

16 LHF Chaise 35 x 63 x 38"

89 x 160 x 97 cm

226 x 101 x 97 cm

98 x 40 x 38"

41 x 37 x 41" 105 x 94 x 105 cm IA: 22" / 56 cm

77 LHF Nest 64 x 50 x 38" 162 x 126 x 97 cm