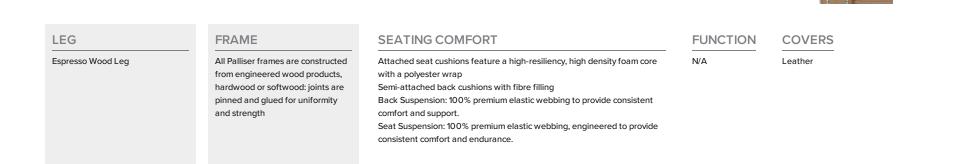

## PALLISER

STANDARD PREMIUM FOAM

Measurements displayed here represent the standard for this series. Some pieces may vary. Options and Add-ons may have an upcharge.