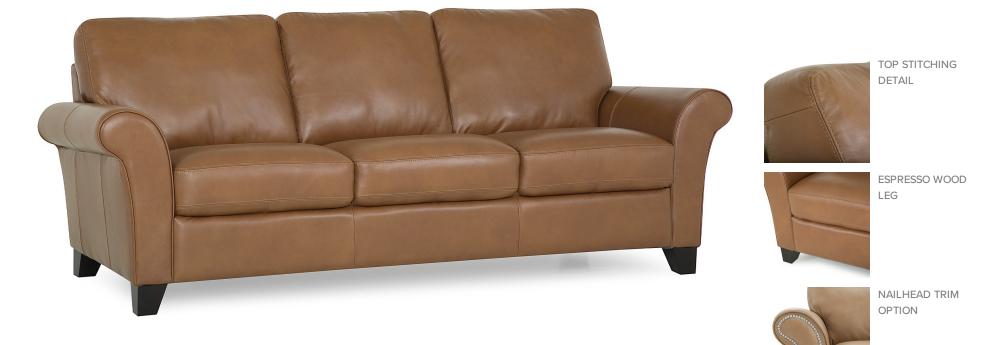

## PALLISER



STANDARD PREMIUM FOAM





Measurements displayed here represent the standard for this series. Some pieces may vary. Options and Add-ons may have an upcharge.

## **ROSEBANK** 77429

## PALLISER



12 LHF Sofa 86 x 40 x 38" 217 x 101 x 97 cm

50 x 40 x 38" 127 x 101 x 97 cm

16 LHF Chaise 35 x 63 x 38"

89 x 160 x 97 cm



226 x 101 x 97 cm



98 x 40 x 38"

41 x 37 x 41" 105 x 94 x 105 cm IA: 22" / 56 cm

77 LHF Nest 64 x 50 x 38" 162 x 126 x 97 cm

## POPULAR CONFIGURATIONS



DIMENSIONS

Seat Depth: 21" / 53 cm Seat Height: 21" / 54 cm Arm Depth: 38" / 96 cm Arm Height: 27" / 69 cm

Dimensions shown as Width x Depth x Height.

Dimensions are correct at the time of printing and are subject to change without notice. Actual measurements for each item may vary from what is shown here. Please allow up to a +/-1 in