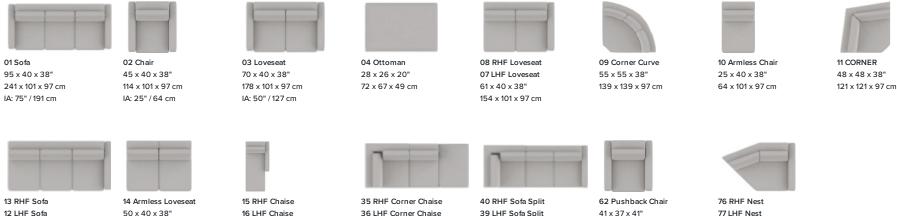

## PALLISER

12 LHF Sofa 86 x 40 x 38" 217 x 101 x 97 cm

50 x 40 x 38" 127 x 101 x 97 cm

16 LHF Chaise 35 x 63 x 38"

89 x 160 x 97 cm

226 x 101 x 97 cm

98 x 40 x 38"

41 x 37 x 41" 105 x 94 x 105 cm IA: 22" / 56 cm

77 LHF Nest 64 x 50 x 38" 162 x 126 x 97 cm

## POPULAR CONFIGURATIONS

DIMENSIONS

Seat Depth: 21" / 53 cm Seat Height: 21" / 54 cm Arm Depth: 38" / 96 cm Arm Height: 27" / 69 cm

Dimensions shown as Width x Depth x Height.

Dimensions are correct at the time of printing and are subject to change without notice. Actual measurements for each item may vary from what is shown here. Please allow up to a +/-1 inch difference. Availability may vary by region.