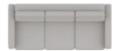

# **PALLISER**

STANDARD PREMIUM FOAM

ESPRESSO WOOD LEG

TOP STITCHING DETAIL

TRACK ARM

# **PALLISER**

01 Sofa 82 x 37 x 34" 209 x 94 x 87 cm IA: 65" / 166 cm

02 Chair 38 x 37 x 34" 97 x 94 x 87 cm IA: 22" / 56 cm

03 Loveseat 60 x 37 x 34" 153 x 94 x 87 cm IA: 44" / 111 cm

04 Ottoman 31 x 26 x 18" 79 x 67 x 46 cm