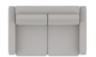

# **PALLISER**

01 Sofa 82 x 37 x 34" 209 x 94 x 87 cm IA: 65" / 166 cm

02 Chair 38 x 37 x 34" 97 x 94 x 87 cm IA: 22" / 56 cm

03 Loveseat 60 x 37 x 34" 153 x 94 x 87 cm IA: 44" / 111 cm

04 Ottoman 31 x 26 x 18" 79 x 67 x 46 cm