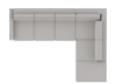

# POPULAR CONFIGURATIONS

12/35 112 x 80" 285 x 204 cm

07/35 90 x 80" 229 x 204 cm

12/40 112 x 88" 285 x 224 cm