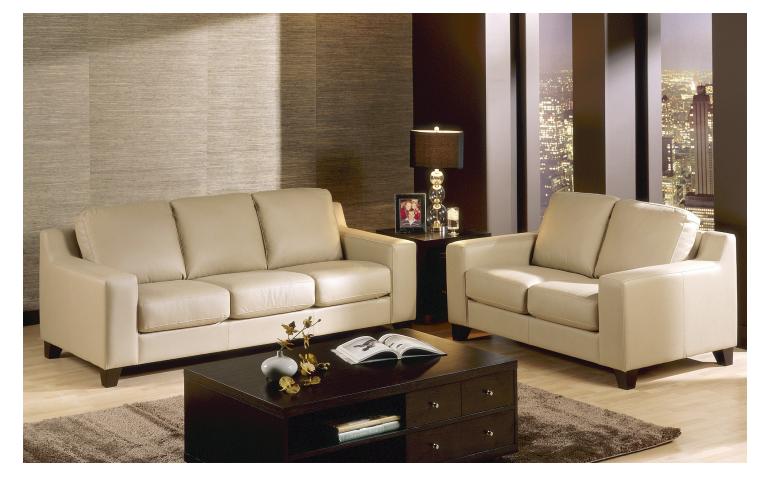

# **PALLISER**

STANDARD PREMIUM FOAM

ESPRESSO WOOD LEG

TOP STITCHING DETAIL

TRACK ARM

# LEG

Espresso Wood Leg

# **FRAME**

All Palliser frames are constructed from engineered wood products, hardwood or softwood: joints are pinned and glued for uniformity and strength