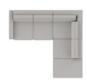

# POPULAR CONFIGURATIONS

12/35 112 x 80" 285 x 204 cm

07/35 90 x 80" 229 x 204 cm

12/40 112 x 88" 285 x 224 cm