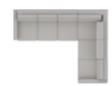

# POPULAR CONFIGURATIONS

12/35 112 x 80" 285 x 204 cm

07/35 90 x 80" 229 x 204 cm

12/40 112 x 88" 285 x 224 cm