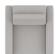

# **PALLISER**

01 Sofa 82 x 37 x 34" 209 x 94 x 87 cm IA: 65" / 166 cm

02 Chair 38 x 37 x 34" 97 x 94 x 87 cm IA: 22" / 56 cm

03 Loveseat 60 x 37 x 34" 153 x 94 x 87 cm IA: 44" / 111 cm

04 Ottoman 31 x 26 x 18" 79 x 67 x 46 cm